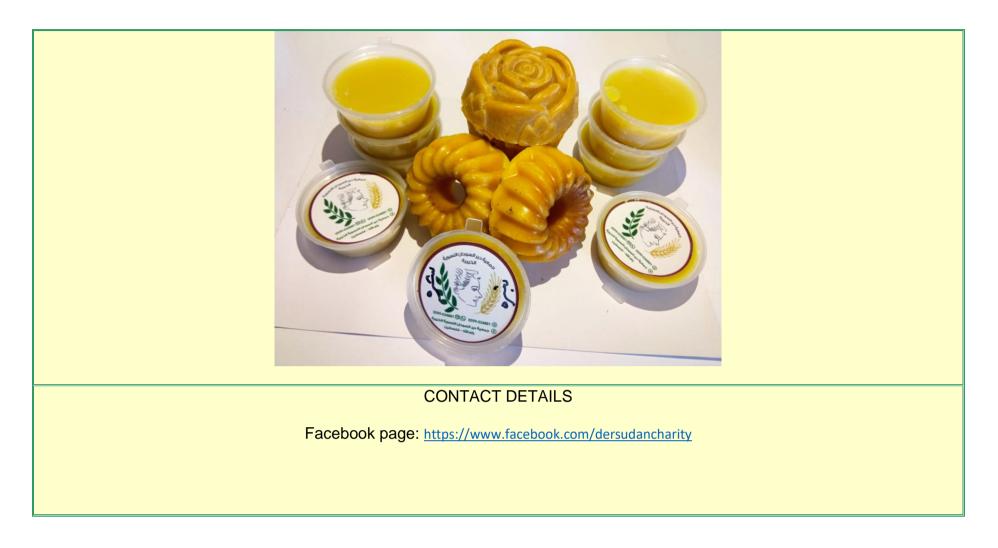

West Bank / Deer AlSudan Women's Charitable Society Ramallah

CATEGORY: Beekeepers and honey processors, Wax based artisan cosmetics

COMPANY ADRESS DETAILS Address: Deir AlSudan - Ramallah Email: fedaa55\_221@hotmail.com t/phone: 00972599034881 fax Contact person: Fida' Abdalrazzak

#### BRIEF DESCRIPTION OF COMPANY & KEY COMPETITIVE ADVANTAGE PARAMETERS

Deir Sudan Feminist Charitable Society is a Palestinian non-profit organization that obtained a license from the Palestinian Ministry of Interior in 2014. The association is based on the idea that women are an essential and important element in Palestinian society and in building a family. Therefore, it is necessary to work to strengthen and empower rural women economically, socially and humanely through training and development programs, projects, activities and developing their businesses to make them able to reach an effective family.

### COMPANY PRODUCTS

Natural honey, pollen, Production of beehives, beewax, natural creams.