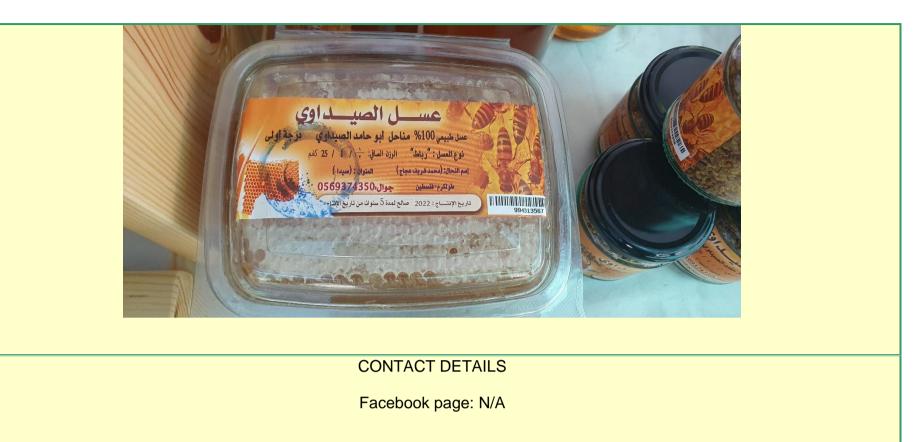

 CATEGORY: Beekeepers and honey processors, Royal jelly producers, Honey comb and alike products processors

 COMPANY ADRESS DETAILS

 Address: Sida/Tulkarim

 Email: N/A

 t/phone: 00972569374350

 fax

 Contact person: Mohammad Ajjaj

 BRIEF DESCRIPTION OF COMPANY & KEY COMPETITIVE ADVANTAGE PARAMETERS

The apiary was established in 2005 and the number of beehives in it is about 200 beehives, and the number of Beekeepers working is 2

### COMPANY PRODUCTS

Honey, pollen and royal jelly, production of beehives, production of queen bees, equipment

West Bank / Jenin

Apiary's Name: Ard Al-Taybat (Osama Nuairat apiaries)

CATEGORY: Beekeepers and honey processors, Royal jelly producers, Honey comb and alike products processors