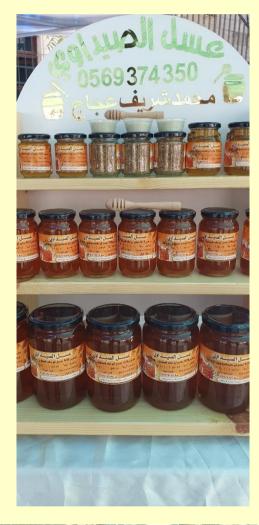

 CATEGORY: Beekeepers and honey processors, Royal jelly producers, Honey comb and alike products processors

 COMPANY ADRESS DETAILS

 Address: Sida/Tulkarim

 Email: N/A

 t/phone: 00972569374350

 fax

 Contact person: Mohammad Ajjaj

 BRIEF DESCRIPTION OF COMPANY & KEY COMPETITIVE ADVANTAGE PARAMETERS

The apiary was established in 2005 and the number of beehives in it is about 200 beehives, and the number of Beekeepers working is 2

### COMPANY PRODUCTS

Honey, pollen and royal jelly, production of beehives, production of queen bees, equipment

West Bank / Jenin

Apiary's Name: Ard Al-Taybat (Osama Nuairat apiaries)

CATEGORY: Beekeepers and honey processors, Royal jelly producers, Honey comb and alike products processors