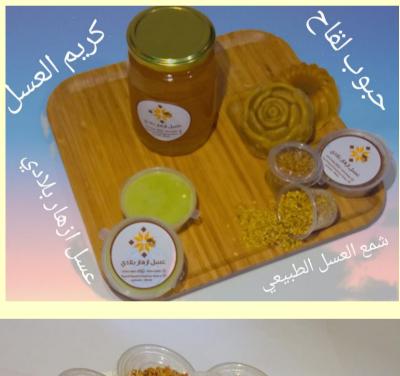

West Bank / Deer AlSudan Women's Charitable Society Ramallah

CATEGORY: Beekeepers and honey processors, Wax based artisan cosmetics

COMPANY ADRESS DETAILS Address: Deir AlSudan - Ramallah Email: fedaa55\_221@hotmail.com t/phone: 00972599034881 fax Contact person: Fida' Abdalrazzak

#### BRIEF DESCRIPTION OF COMPANY & KEY COMPETITIVE ADVANTAGE PARAMETERS

Deir Sudan Feminist Charitable Society is a Palestinian non-profit organization that obtained a license from the Palestinian Ministry of Interior in 2014. The association is based on the idea that women are an essential and important element in Palestinian society and in building a family. Therefore, it is necessary to work to strengthen and empower rural women economically, socially and humanely through training and development programs, projects, activities and developing their businesses to make them able to reach an effective family.

### COMPANY PRODUCTS

Natural honey, pollen, Production of beehives, beewax, natural creams.