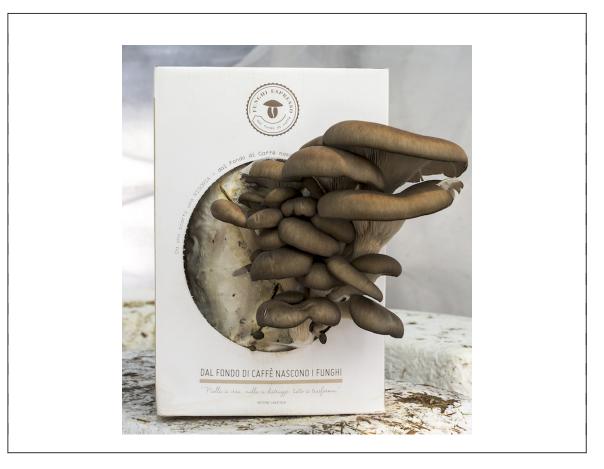

# **Entity's designation**

FUNGHI ESPRESSO - AZIENDA AGRICOLA CIRCULAR FARM

#### ADDRESS

| Street                     | Number                  | Postal code                 | City       |
|----------------------------|-------------------------|-----------------------------|------------|
|                            |                         |                             | SCANDICCI  |
| VIA DI TRIOZZI             | 31/A                    | 50018                       | (FIRENZE)* |
| Telephones                 | 351529072               | 5                           |            |
| Website<br>Social Networks | www.fungh<br>www.circul | iiespresso.com<br>arfarm.it |            |