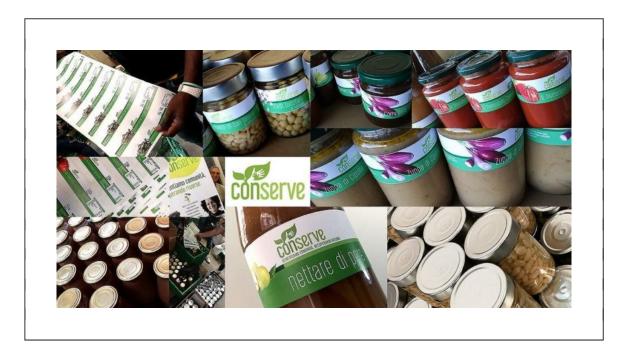

According to the Law 166/2016 sellers who donate their products, damaged or close to their expiration date, may benefit of tariff reductions (ex art.23 bis).

In recent years, the Municipality of Capannori promoted (and financed) a civic crowdfunding campaign to encourage start-ups focusing on reusing and circular economy: projects such as "Lillero" and "Conserve" are the best practice launched thanks to this campaign.

## Entity's designation

CONSERVE – IL RECUPERO DELL'ECCEDENZA AGRICOLA

## ADDRESS

| Street                     | Number                  | Postal code | City  |
|----------------------------|-------------------------|-------------|-------|
| Via stradone di Camigliano |                         |             |       |
| (Capannori)                | 302                     | 55012       | Lucca |
| Telephones                 | +393349972455           |             |       |
| Website                    | www.conservelucca.it    |             |       |
| Social Networks            | FACEBOOK: Conservelucca |             |       |