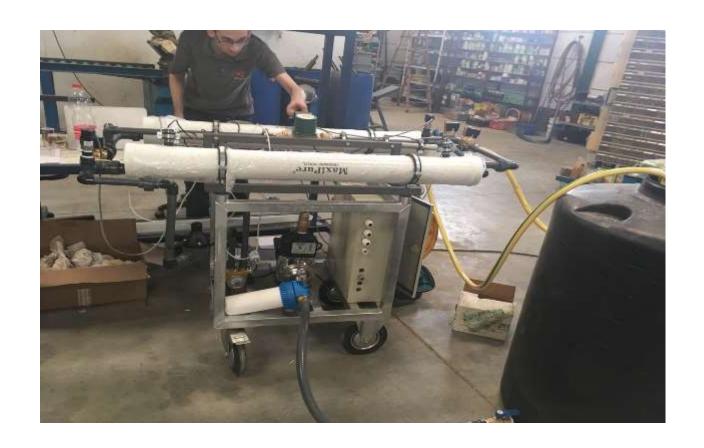

# Off grid desalination for brackish groundwater

High recovery fresh water to brine ratio

Solar powered

Brine discharge used in evaporative cooling of greenhouses

Can produce approx. 100-300 cubic meters per day

First prototype completed Commercial pilots to come online soon