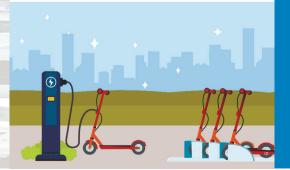

## This Solution works quick yet smart

QUICK is a smart, connected parking and charging station for electric personal mobility vehicles, such us e-bikes or e-scooters. Compatible with proprietary or rented units.

It comprises smart lockers to park and connect the vehicles to be charged. Everything is managed through a platform for managers and an app for users.

The perfect blend between usability and efficiency to reduce traffic jams and increase air quality.