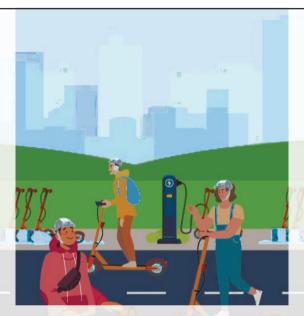

## This Solution works quick yet smart

QUICK is a smart, connected parking and charging station for electric personal mobility vehicles, such us e-bikes or e-scooters. Compatible with proprietary or rented units.

It comprises smart lockers to park and connect the vehicles to be charged. Everything is managed through a platform for managers and an app for users.

The perfect blend between usability and efficiency to reduce traffic jams and increase air quality.

#### Make a SMART choice

QUICK is easy to use (for riders) and tocontrol (for managers). Its modular design allows for customized implementations in every project. Select among the different additional functionalities (air quality monitoring, solar panels, etc.) to create your own QUICK infrastructure.